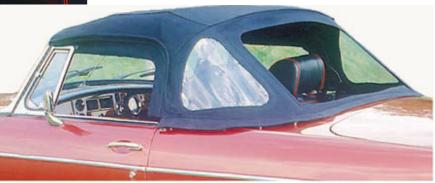

## PACKAWAY HOOD MGB 1962-71 (WITH ZIP OUT WINDOW)

Standard vinyl hood, fitting the grey painted 'packaway' hood frame used on MGBs built between 1962 and 1971. Available in black, with a choice of contrasting bindings if desired. The hood described here includes the very useful and practical option of the zip out rear window usually found on later MGB hoods - this feature was never found on factory 'packaway' hoods.

Hoods with grey 'packaway' or optional grey 'Deluxe' folding hood frames were fitted to MGBs up to chassis number 219000 (the latter also fitted to MGCs). From then on, hoods on a black folding frame were fitted. Hoods made for the various hood frames are not interchangeable, so identification of your hood frame is vital before placing a hood order (and beware of repainted frames!).