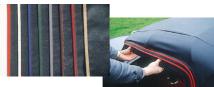

Choice of colour bindings

Extra length valances

Hood fitting service available

All Club hoods feature padded and strengthened extra length valances for improved weathersealing and durability. The header rail is not included, but every possible fastener is factory fitted. Hoods are designed to ensure the easiest possible DIY fitment to your existing header rail and frame.