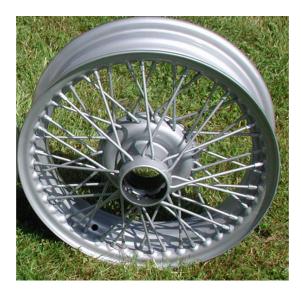

## 4 x 15" PAINTED WIRE WHEEL 48 SPOKE MGA

Standard fitment painted wire wheel in original MGA wheel size and spoke configuration, ready to take standard size 5.50-15 or 5.60-15 (crossply) or 155-15 or 165-15 (radial) tyres. Some larger, low profile tyres may alternatively be fitted - please contact MGOC Spares, where one of our technicians would be happy to advise you.

The 4 x 15" painted wire wheel is made by a former division of the MG original equipment wire wheel manufacturer, using original tooling, guaranteeing the best possible quality and match to the original item. The wheel is painted in extremely durable, hardened silver finish.

The authentic MGA wire wheel, totally correct for your car whether you are simply replacing your old wheels or converting your car from steel wheels. And you know nothing looks better than an MG on wire wheels in the summer sunshine!