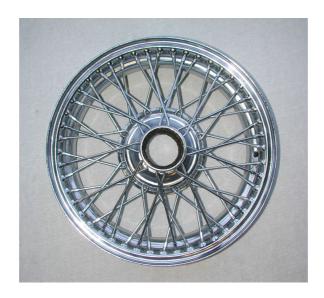

## 4 x 15" CHROME WIRE WHEEL 48 SPOKE MGA

Optional fitment chrome wire wheel in original MGA wheel size and spoke configuration, ready to take standard size 5.50-15 or 5.60-15 (crossply) or 155-15 or 165-15 (radial) tyres. Some larger, low profile tyres may alternatively be fitted - please contact MGOC Spares, where one of our technicians would be happy to advise you.

The 4 x 15" chrome wire wheel is made by a former division of the MG original equipment wire wheel manufacturer, using original tooling, guaranteeing the best possible quality and match to the original item. The wheel is finished in top quality chromium plating for durability and depth of lustre.

The authentic MGA wire wheel, totally correct for your car whether you are simply replacing your old wheels or converting your car from steel wheels. And you know nothing looks better than an MG on wire wheels in the summer sunshine!