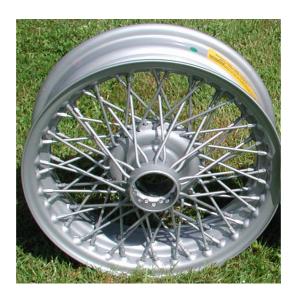

## 4.5 x 15" PAINTED WIRE WHEEL 60 SPOKE MGA

Optional fitment painted wire wheel in MGA competition wheel size and spoke configuration, ready to take standard size 165-15 (radial) or larger tyres. Some larger, low profile tyres may alternatively be fitted - please contact MGOC Spares, where one of our technicians would be happy to advise you.

The 4.5 x 15" painted wire wheel is made by a former division of the MG original equipment wire wheel manufacturer, using original tooling, guaranteeing the best possible quality and match to the original item. The 60 spoke design provides the increased strength required for fast road or competition work and the wheel is painted in extremely durable, hardened silver finish.

The authentic MGA competition wire wheel, totally correct for your car whether you are simply replacing your old wheels or converting your car from steel wheels. And you know nothing looks better than an MG on wire wheels in the summer sunshine!