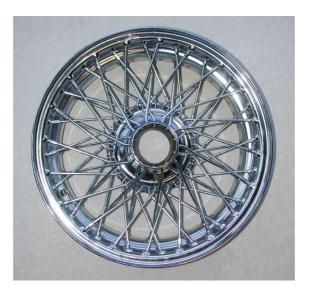

## 4.5 x 15" CHROME WIRE WHEEL 60 SPOKE MGA

Optional fitment chrome wire wheel in MGA competition wheel size and spoke configuration, ready to take standard size 165-15 (radial) or larger tyres. Some larger, low profile tyres may alternatively be fitted - please contact MGOC Spares, where one of our technicians would be happy to advise you.

The 4.5 x 15" chrome wire wheel is made by a former division of the MG original equipment wire wheel manufacturer, using original tooling, guaranteeing the best possible quality and match to the original item. The 60 spoke design provides the increased strength required for fast road or competition work and the wheel is finished in top quality chrome for durability and depth of lustre.

The authentic MGA competition wire wheel, totally correct for your car whether you are simply replacing your old wheels or converting your car from steel wheels. And you know nothing looks better than an MG on wire wheels in the summer sunshine!