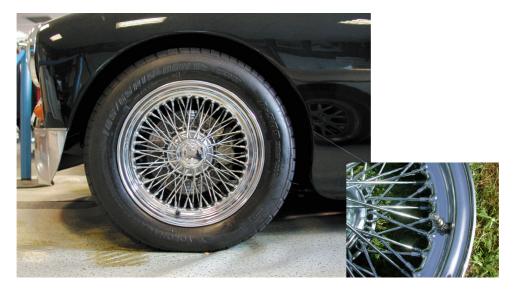

## 5.5 x 15" CHROME WIRE WHEEL TUBELESS MGA

Club MGA Supersports chrome wire wheel option, in extra wide 5.5 x 15" size and featuring 72 spoke strength and new tubeless tyre design. For options on tyre sizes appropriate for this wheel, please contact MGOC Spares, where one of our technicians would be happy to advise you.

The 5.5 x 15" chrome wire wheel is made by a former division of the MG original equipment wire wheel manufacturer, using original tooling, guaranteeing the best possible quality. The 72 spoke design provides the increased strength required for fast road or competition work and the wheel is finished in top quality chrome for durability and depth of lustre.

This wheel incorporates a new concept in wire wheel manufacturing in that a ring of silicon replaces the more usual tube to keep the wheel and tyre airtight, allowing a far larger range of tubeless tyres to be chosen from. Big, bright and beautiful on your MGA!