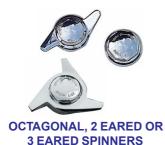

*Basic hand tools required.* If your car has always had wire wheels, you will no doubt be acquainted with the hammer required for the spinners already (along with the special adaptor spanner if you have octagonal spinners). You might consider one of the spinner removers recommended below, which enable easier spinner removal and fitment and inflict less damage to the spinners in the long term.