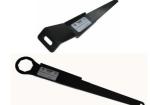

*Basic hand tools required.* If your car has always had wire wheels, you will no doubt be acquainted with the hammer required for the spinners already (along with the special adaptor spanner if you have octagonal spinners). You might consider one of the spinner removers recommended below, which enable easier spinner removal and fitment and inflict less damage to the spinners in the long term.

## MORE GREAT RECOMMENDATIONS:

OCTAGONAL OR 2 EARED STEEL SPINNER REMOVERS

WIRE WHEEL CLEANING BRUSH