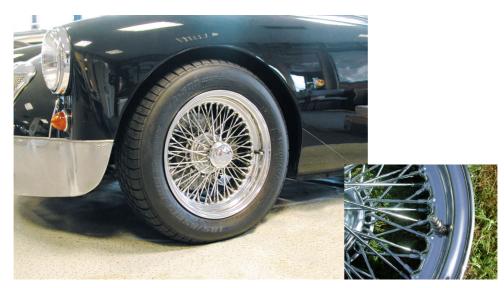

## 6 x 15" CHROME WIRE WHEEL 72 SPOKE TUBELESS MGA

Club MGA Supersports chrome wire wheel option, in the widest 6 x 15" size and featuring 72 spoke strength and new tubeless tyre design. For options on tyre sizes appropriate for this wheel, please contact MGOC Spares, where one of our technicians would be happy to advise you.

The 6 x 15" chrome wire wheel is made by a former division of the MG original equipment wire wheel manufacturer, using original tooling, guaranteeing the best possible quality. The 72 spoke design provides the increased strength required for fast road or competition work and the wheel is finished in top quality chrome for durability and depth of lustre.

This wheel incorporates a new concept in wire wheel manufacturing in that a ring of silicon replaces the more usual tube to keep the wheel and tyre airtight, allowing a far larger range of tubeless tyres to be chosen from. Biggest, brightest and most beautiful on your MGA!