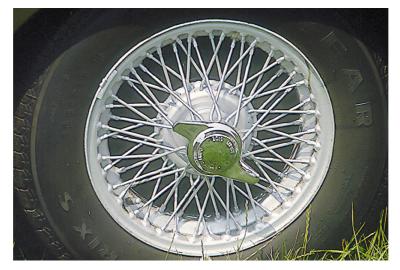

## 4 x 13" PAINTED WIRE WHEEL MIDGET

Standard fitment painted wire wheel in original Midget and Sprite wheel size, ready to take standard size 145-13 tyres. Some larger, low profile tyres may alternatively be fitted, but this is conditional on body style (round or square wheel arch) and suspension height on your particular car (if in doubt, please contact MGOC Spares, where one of our technicians would be happy to advise you).

The 4 x 13" painted wire wheel is made by a former division of the MG original equipment wire wheel manufacturer, using original tooling, guaranteeing the best possible quality and match to the original item. The wheel is painted in extremely durable, hardened silver finish.

The authentic Midget and Sprite wire wheel, totally correct for your car whether you are simply replacing your old wheels or converting your car from steel wheels. And you know nothing looks better than an MG on wire wheels in the summer sunshine!