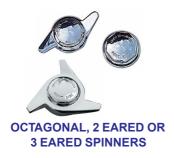

Basic hand tools required. If your car has always had wire wheels, you will no doubt be acquainted with the hammer required for the spinners already (along with the special adaptor spanner if you have octagonal spinners). You might consider one of the spinner removers recommended below, which enable easier spinner removal and fitment and inflict less damage to the spinners in the long term.