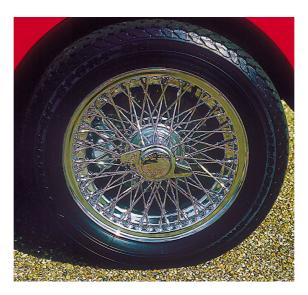

## 4 x 13" CHROME WIRE WHEEL MIDGET

Original factory option chrome wire wheel in original Midget and Sprite wheel size, ready to take standard size 145-13 tyres. Some larger, low profile tyres may alternatively be fitted, but this is conditional on body style (round or square wheel arch) and suspension height on your particular car (if in doubt, please contact MGOC Spares, where one of our technicians would be happy to advise you).

The 4 x 13" chrome wire wheel is made by a former division of the MG original equipment wire wheel manufacturer, using original tooling, guaranteeing the best possible quality and match to the original item. The wheel is finished in top quality chromium plating for durability and depth of lustre.

The authentic Midget and Sprite wire wheel, totally correct for your car whether you are simply replacing your old wheels or converting your car from steel wheels. And you know nothing looks better than an MG on wire wheels in the summer sunshine!