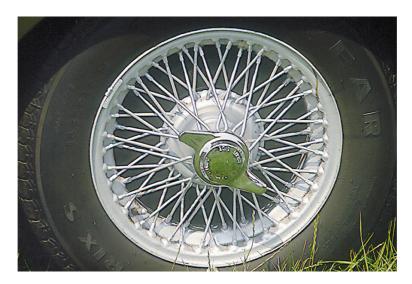

## 4.5 x 14" PAINTED WIRE WHEEL 60 SPOKE MGB

Standard fitment painted wire wheel in original MGB wheel size, ready to take standard size 155-14 or 165-14 tyres. Some larger, low profile tyres may alternatively be fitted, but this may be conditional on slight wheel arch lip modifications and suspension height on your particular car (if in doubt, please contact MGOC Spares, where one of our technicians would be happy to advise you).

The 4.5 x 14" painted wire wheel is made by a former division of the MG original equipment wire wheel manufacturer, using original tooling, guaranteeing the best possible quality and match to the original item. The wheel is painted in extremely durable, hardened silver finish.

The authentic MGB wire wheel, totally correct for your car whether you are simply replacing your old wheels or converting your car from steel wheels. And you know nothing looks better than an MG on wire wheels in the summer sunshine!