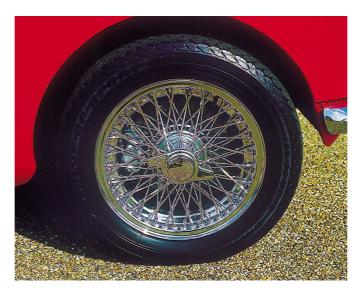

## 4.5 x 14" CHROME WIRE WHEEL 60 SPOKE MGB

Original factory option chrome wire wheel in original MGB wheel size, ready to take standard size 155-14 or 165-14 tyres. Some larger, low profile tyres may alternatively be fitted, but this may be conditional on slight wheel arch lip modifications and suspension height on your particular car (if in doubt, please contact MGOC Spares, where one of our technicians would be happy to advise you).

The 4.5 x 14" chrome wire wheel is made by a former division of the MG original equipment wire wheel manufacturer, using original tooling, guaranteeing the best possible quality and match to the original item. The wheel is finished in top quality chromium plating for durability and depth of lustre.

The authentic MGB wire wheel, totally correct for your car whether you are simply replacing your old wheels or converting your car from steel wheels. And you know nothing looks better than an MG on wire wheels in the summer sunshine!