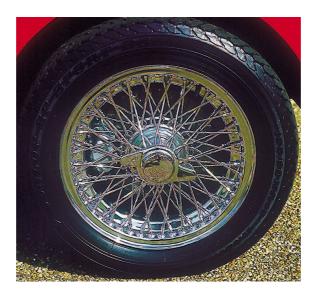

## 5 x 15" CHROME WIRE WHEEL MGC

Original factory option chrome wire wheel in original MGC wheel size, ready to take standard size 165-15 tyres. Some larger, low profile tyres may alternatively be fitted, but this may be conditional on slight wheel arch lip modifications and suspension height on your particular car (if in doubt, please contact MGOC Spares, where one of our technicians would be happy to advise you).

The 5 x 15" chrome wire wheel is made by a former division of the MG original equipment wire wheel manufacturer, using original tooling, guaranteeing the best possible quality and match to the original item. The wheel is finished in top quality chromium plating for durability and depth of lustre.

The authentic MGC wire wheel, totally correct for your car whether you are simply replacing your old wheels or converting your car from steel wheels. And you know nothing looks better than an MG on wire wheels in the summer sunshine!