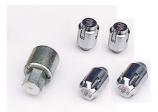

## MORE GREAT RECOMMENDATIONS:

CHROME OR STAINLESS WHEEL NUTS MGB

ROSTYLE WHEEL TRIM RING MGB OR MIDGET

LOCKING WHEEL NUT SETS MGB, MIDGET OR MGB GT V8