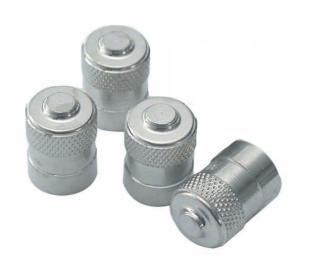

## **CHROME VALVE CAP SET (SET OF 4)**

High quality chrome valve cap set providing that final accent on your MG's gleaming wheels. Fits all MGs - and all other cars - with standard tyre valves. Supplied as a car set of four caps.

Features include knurled finger grips for easy removal and internal rubber seals to effectively seat the caps securely on the tyre valves, preventing ingress of dust or other road dirt. The seals also guard against seizure of the caps on the valves, a well known problem with some older accessory metal valve cap designs.