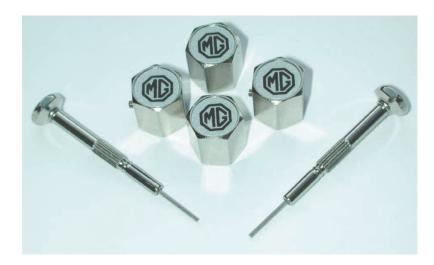

## **ANTI THEFT 'MG' VALVE CAP SET**

Stylish chrome plated hexagonal section valve caps incorporating 'MG' logos and unobtrusive antitheft locking screws.

Sold as a set of four, complete with watchmaker's style screwdriver for the locking screws, the anti theft valve caps will fit all MGs with standard type tyre valves.

Easy-grip hexagonal shape makes for hassle-free removal. Internal rubber seals effectively seat the caps securely on the tyre valves, preventing ingress of dust or other road dirt. The seals also guard against seizure of the caps on the valves, a well known problem with some older accessory metal valve cap designs.

Easy to fit. Screw the cap in place on the valve, then tighten the locking screw on the side.

No tools required. Other than the screwdriver supplied in the valve cap set.