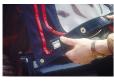

All MGA hoods offered by the Club feature the improved weatherproofing brought about by dielectrical seam welding, a manufacturing process introduced midway through MGA 1500 production.

*High degree of skills required.* While Club hoods are supplied ready for DIY fitting, professional fitment is recommended for MGAs, due to the skills and experience needed. The Club offers a hood fitting service, by appointment, at the Club H.Q. Your local automotive trimmer may also be able to carry out the task for you, but it is advisable to ensure first that they have prior experience of MGA hood fitting.

*Basic hand tools required.* Craft knife, bradawl, chalk and tape measure, crosshead and flat bladed screwdrivers. The tools are basic, but carrying out the job isn't (see comments above).