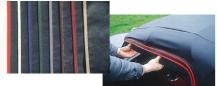

While the standard colour for an MGA Club vinyl hood is plain black, a choice of contrasting coloured bindings is available as a special order - please contact the MGOC Spares sales team for more information.

All MGA hoods offered by the Club feature the improved weatherproofing brought about by dielectrical seam welding, a manufacturing process introduced midway through MGA 1500 production.

*High degree of skills required.* While Club hoods are supplied ready for DIY fitting, professional fitment is recommended for MGAs, due to the skills and experience needed. The Club offers a hood fitting service, by appointment, at the Club H.Q. Your local automotive trimmer may also be able to carry out the task for you, but it is advisable to ensure first that they have prior experience of MGA hood fitting.