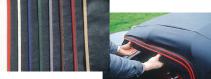

Mohair is a tightly woven fabric usually found on luxury convertible cars comprising three layers: a weather-resistant layer, a rubberised waterproof membrane and an interior lining. While the standard colour for an MGA mohair hood is plain black, a choice of colours and contrasting coloured bindings is available as a special order - please contact the MGOC Spares sales team for more information.

Choice of colour bindings

Extra length valances

Hood fitting service available