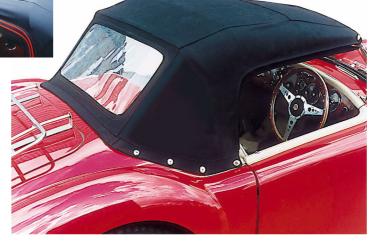

## MOHAIR HOOD MGA 1500 (ONE WINDOW)

Black mohair hood in one window style originally fitted to earlier MGA 1500s. Later MGA 1500s and all MGA 1600s originally had three window style hoods, i.e. including rear quarter windows. The two styles of hood are however completely interchangeable, so unless original appearance is important it's perfectly feasible, for instance, for the owner of an early MGA 1500 to benefit from the extra vision afforded by fitting a later three window hood.

Mohair is a tightly woven fabric usually found on luxury convertible cars comprising three layers: a weather-resistant layer, a rubberised waterproof membrane and an interior lining. While the standard colour for an MGA mohair hood is plain black, a choice of colours and contrasting coloured bindings is available as a special order - please contact the MGOC Spares sales team for more information.