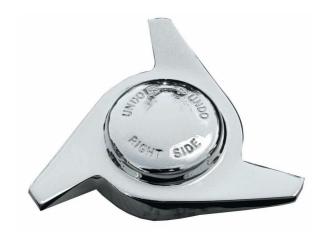

## **3 EARED SPINNER WITHOUT LOGO**

Top quality chromed 3 eared spinner, available in RH side (LH thread) or LH side (RH thread) versions to fit on 12 or 8 threads per inch (TPI) wire wheel hubs.

12 TPI spinners are for use on all earlier wire wheel MGs: MG T Types, MGAs, plus MGBs, Midgets and Sprites up to 1964 approximately. 8 TPI spinners are for 1964 approximately onwards MGBs, Midgets and Sprites, plus MGCs. If you have an MGB, Midget or Sprite from 1963-65, it is advisable to count the number of threads per inch on your splined hubs before placing an order.

3 eared spinners were not original fitment on MGs but they make a great accessory, adding that certain extra sporting image - especially with chrome wire wheels. Note that in some countries replacing 'safety' octagonal spinners with projecting eared types may infringe local safety regulations; it may be prudent to check before ordering.