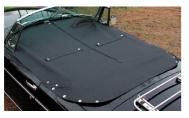

## **STORM COCKPIT COVERS**

Designed for fitting to MG models with the hood folded down or packed away, Storm cockpit covers are tailored specifically for MGB and MGC roadsters, Midgets, MGA roadsters or T Types. When not in use, the cover folds up neatly into its own storage bag.

Far more effective than a traditional tonneau cover (though it can of course be used over one, if desired), the Storm cockpit cover fits in seconds if you're caught out by the weather and provides complete waterproofing of the entire cockpit area.

Storm cockpit covers are made from very durable, completely waterproof material with sewn-in rubber bungee cord that simply anchors to the wheel arches or wheels without fear of paintwork damage.

*Easy to fit.* A Storm cockpit cover simply clips to the wheels or wheel arches of your MG with its soft rubberised straps. Easy for one person to fit, even easier for two.