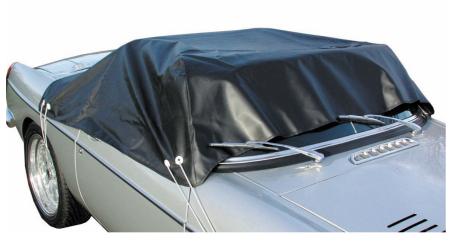

## **STORM COCKPIT COVERS**

Designed for fitting to MG models with the hood folded down or packed away, Storm cockpit covers are tailored specifically for MGB and MGC roadsters, Midgets, MGA roadsters or T Types. When not in use, the cover folds up neatly into its own storage bag.

Far more effective than a traditional tonneau cover (though it can of course be used over one, if desired), the Storm cockpit cover fits in seconds if you're caught out by the weather and provides complete waterproofing of the entire cockpit area.

Storm cockpit covers are made from very durable, completely waterproof material with sewn-in rubber bungee cord that simply anchors to the wheel arches or wheels without fear of paintwork damage.

*Easy to fit.* A Storm cockpit cover simply clips to the wheels or wheel arches of your MG with its soft rubberised straps. Easy for one person to fit, even easier for two.