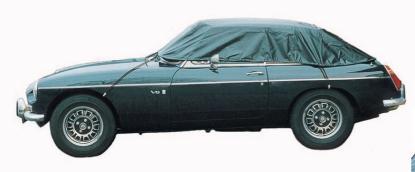

## **RHINO COVERS**

With versions for fitting to MG roadsters with the hood erected or hardtop fitted or to GT models, a Rhino cover fits over the car to completely cover all hood, roof and window areas, thereby protecting from frost, bird lime on hoods, fading and water ingress.

Rhino covers are tailored specifically for MGB and MGC roadsters, MGB GTs and MGC GTs or Midgets and Sprites. The covers are made from heavy duty, completely waterproof material with sewn-in rubber bungee cord that simply anchors to the wheel arches or wheels without fear of paintwork damage.

The MGB roadster and Midget covers are particularly effective for protecting quality hooding fabrics such as double duck and mohair.

Easy to fit. A Rhino cover simply clips to the wheels or wheel arches of your MG with its soft rubberised straps. Easy for one person to fit, even easier for two.