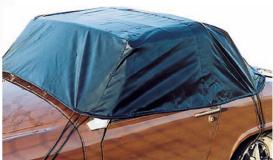

## **RHINO COVERS**

With versions for fitting to MG roadsters with the hood erected or hardtop fitted or to GT models, a Rhino cover fits over the car to completely cover all hood, roof and window areas, thereby protecting from frost, bird lime on hoods, fading and water ingress.

Rhino covers are tailored specifically for MGB and MGC roadsters, MGB GTs and MGC GTs or Midgets and Sprites. The covers are made from heavy duty, completely waterproof material with sewn-in rubber bungee cord that simply anchors to the wheel arches or wheels without fear of paintwork damage.

No tools required.