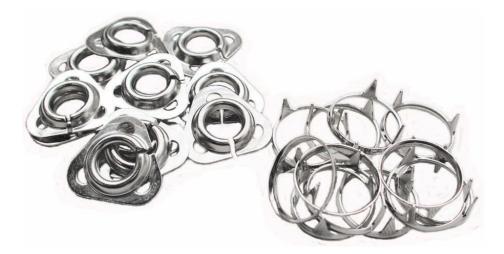

## **CARPET CLIP SET MGB ROADSTER & MIDGET**

Pack of twelve pairs of 'Veltex' carpet clips, sufficient to secure the removable carpet sections in all MGB roadsters, Midgets and Sprites.

The original carpet fastening item favoured for many years by the majority of the British motor industry, the Veltex clip is strong and durable, tolerating years of abuse from shoe heels etc.

Easy to fit. Using the carpet fixing studs in the car's floor as a guide, mark with chalk where each Veltex clip should be on the carpet. Push the spiked ring through the carpet from the top. From under the carpet, fit the clinch plate of the clip over the protruding spikes. Trap the clinch plate in place under the carpet by bending the spikes outwards with pliers.