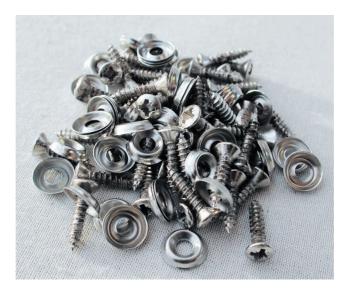

## TRIM SCREW & WASHER SET MGA, MGB & MIDGET

Bright (chrome) finish self tapping screw and cup washer set, containing sufficient original style screws and washers to fit a trim kit in an MGA, MGB roadster, Midget or Sprite.

Also available in black finish for MGAs, MGB roadsters, Midgets and Sprites, plus larger quantity set in black for MGB GTs (please contact MGOC Spares for details).

Easy to fit. Always retain your old trim panels to use as templates for screw holes in the new panels - that way you'll be sure to have the screw holes in the right places and avoid having to drill new holes in the car body. Pierce the new trim panels with a bradawl - don't use a hand or power drill, because the drill bit will 'pick up' the foam padding inside the trim panel and wind it into an unsightly bulge.