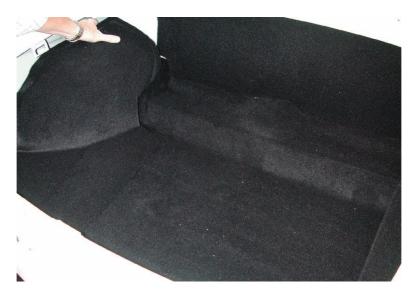

## MOULDED BOOT CARPET SET MGB ROADSTER

Quite literally the ultimate boot carpet set for your MGB. The four accurately moulded, highest quality carpet sections simply slip perfectly into place, making the set a dream to fit. No nerveracking cutting, trimming or adjusting required. The floor carpet may be left loose for removal during cleaning, while the other carpets can be easily secured in place by several different methods.

The moulded boot carpet set effects the quickest and easiest make-over for the boot area, hiding scratched and worn paintwork on the boot floor, giving the boot a luxurious air and giving you a compartment you don't mind putting your valuables and precious belongings in, without fear of getting them damaged or dirty.

Easy to fit. Floor section lays in car. Because of the perfect shaping and inherent rigidity of the mouldings, the side and bulkhead sections may be glued in place or alternatively simply held in place unobtrusively using bodyshell wiring tags in the proximity or a handful of small black self tapping screws.