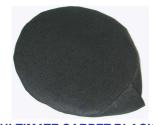

## **MORE GREAT RECOMMENDATIONS:**

ULTIMATE CARPET BLACK SPARE WHEEL COVER MGB

UPHOLSTERYADHESIVE (AEROSOL OR BRUSH-ON)

NEEDLE-TUFF FOOTWELL CARPET MATS WITH LOGO