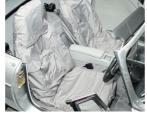

## MORE GREAT RECOMMENDATIONS:

BOOT RACK CHROME OR STAINLESS

SEAT SLIP COVERS WITH 'MG' LOGO (PAIR)

NEW STYLE BADGE BARS