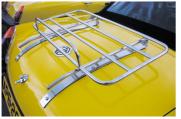

## MORE GREAT RECOMMENDATIONS:

BOOT RACK CHROME OR STAINLESS

SEAT SLIP COVERS WITH 'MG' LOGO (PAIR)

NEW STYLE BADGE BARS