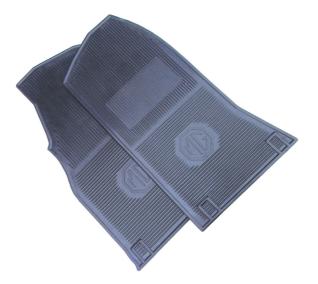

## **RUBBER FOOTWELL MATS MGB 1962-67**

Faithful reproduction of the original MG dealer-supplied rubber mats, with MG octagon logo.

Designed to fit all MGB 3 synchro models (1962-67), these heavy duty and accurately moulded footwell mats keep carpets clean and free from grit while protecting against heel wear.

Also make an ideal and practical winter replacement for footwell carpets if your car sees frequent use during the wetter months of the year.

A very simple accessory that works, looks great and adds to the period feel of your MGB or GT.

*Easy to fit.* Usually no trimming required - just put them in the car. If seat runners are repositioned forward for shorter drivers, specially marked areas may be cut out to clear front end of runners.

*No tools required -* except for seat adjustment circumstances mentioned above, in which casea craft knife may be required to trim the driver's mat.