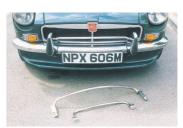

## MORE GREAT RECOMMENDATIONS:

BOOT RACK CHROME OR STAINLESS

SEAT SLIP COVERS WITH 'MG' LOGO (PAIR)

NEW STYLE BADGE BARS