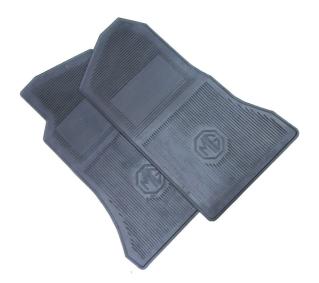

## **RUBBER FOOTWELL MATS MGB 1968-80**

Faithful reproduction of the original MG dealer-supplied rubber mats, with MG octagon logo.

Designed to fit all MGB 4 synchro models (1968 onwards), these heavy duty and accurately moulded footwell mats keep carpets clean and free from grit while protecting against heel wear.

Also make an ideal and practical winter replacement for footwell carpets if your car sees frequent use during the wetter months of the year.

A very simple accessory that works, looks great and adds to the period feel of your MGB or GT.

Easy to fit. No trimming required - just put them in the car.

No tools required.