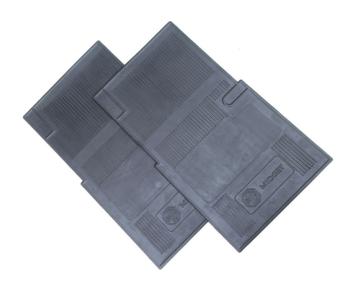

## RUBBER FOOTWELL MATS MIDGET

Faithful reproduction of the original MG dealer-supplied rubber mats, with 'MG Midget' graphic.

Designed to fit all Midget models, these heavy duty and accurately moulded footwell mats keep carpets clean and free from grit while protecting against heel wear.

Also make an ideal and practical winter replacement for footwell carpets if your car sees frequent use during the wetter months of the year.

A very simple accessory that works, looks great and adds to the period feel of your Midget.

Easy to fit. Cut out specially marked areas for accelerator pedal and dipswitch (pre-1970 only) on driver's side for fitment in chrome bumper Midgets. No trimming required for use in rubber bumper Midget - just put them in the car.

Basic hand tools required. Craft knife to trim driver's side mat in chrome bumper Midgets. No tools required for rubber bumper cars.