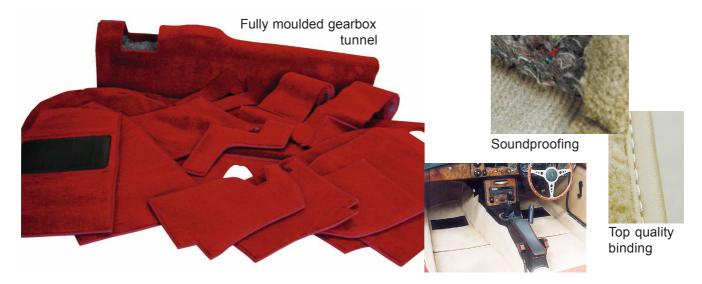

## **ULTIMATE CARPET SET MGB ROADSTER 1968-80**

The Ultimate carpet set is the best quality, best fitting and most complete carpet set for the 1968-80 MGB (4 synchro gearbox models). Ultimate features include a moulded and pre-shaped gearbox tunnel (a dream to fit), integral soundproofing on all relevant carpet pieces.

All fixings are included for D.I.Y. installation.

Each carpet set comprises neatly tailored, bound and soundproofed carpets for front footwells (with stitched-in heel mat to driver side), rear footwells, front footwell sides (front tunnel), moulded gearbox tunnel, and battery cover, plus plain carpets for sills, heelboard and rear wheel arches.

Available in ten colour schemes and a choice of two model fitments: right hand drive or left hand drive models. The very best, most luxurious carpet set for your deserving MGB. The Ultimate.

Moderate skills required. The majority of the set is very easy and very quick to install but the rear wheel arches, while well within the capabilities of the average fair amount of time to really get them right.

Basic Hand tools required. Pliers, tack hammer or similar required to clinch 'Veltex' fasteners into footwell carpets. Upholstery adhesive (aerosol or brush-on) required for sills, rear wheel arches etc., plus possibly a craft knife to carry out any slight adjustment while contouring the rear wheel arch pieces that might require it.