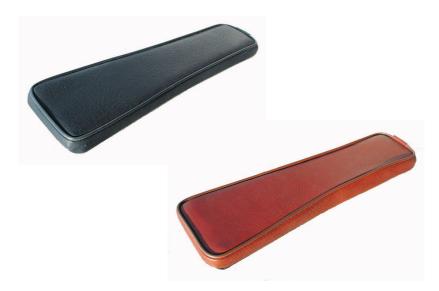

## LEATHER CONSOLE ARMREST MGB

Padded centre console armrest trimmed in upmarket luxury soft leather for MGB and MGB GT models, to replace that scuffed and weary original vinyl item occupying pride of place in the centre of your car.

The leather console armrest is available in original black, plus an amazing total of twenty-two other colour schemes (fourteen of which feature contrasting piping). That's enough choice to ensure the leather armrest matches with - and becomes an essential part of - any Club leather interior.