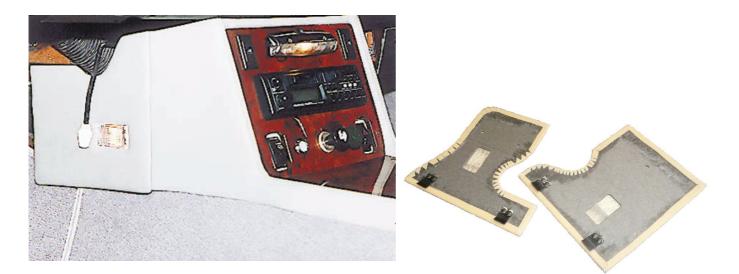

## LEATHER CONSOLE EXTENSION PANELS MGB

Making a deeper feature of the centre console, while additionally closing off an unsightly area of the footwells, these beautifully crafted leather-trimmed extension panels are the perfect complement for any of the range of Club one-piece leather trimmed centre consoles.

Sold in pairs and available in a choice of eight leather colours, matching other Club leather trim products, console extension panels are surely a 'must-have' for any centre console equipped MGB with a full Club leather interior.

*Easy to fit.* Metal spring clips on the rearward end of the extension panels slip conveniently behind the forward edges of the console, while the front edges secure to the body with self tapping screws and cup washers.