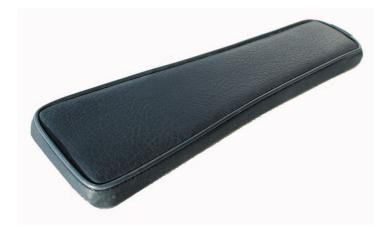

## VINYL CONSOLE ARMREST MGB

Excellent value padded centre console armrest trimmed in original style vinyl for MGB and MGB GT models, to replace that scuffed and weary item occupying pride of place in the centre of your car.

The vinyl console armrest is available in original black, plus a total of ten other colour schemes (six of which feature contrasting piping) - enough choice to ensure a match with any Club interior.

Easy to fit. Three screws secure the rear of the armrest to the centre console hinge, two screws hold the plate retaining the cubby box catch at the front of the armrest.