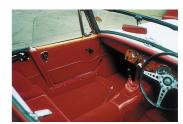

## SUPPLEMENTARY PANEL SET MIDGET & SPRITE 1970 ON

Original style panel set created for use in addition to the Midget & Sprite luxury six piece Club panel set, if complete interior replacement is required (for example an interior colour scheme change or a full restoration).

Seven piece panel set includes pair of inner footwell panels, pair of sill panels, choice of high or low tunnel panel and rear cockpit panel. Available in a choice of eight colours exactly complementing the Club panel set range.