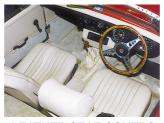

## SUPPLEMENTARY PANEL SET MIDGET & SPRITE 1970 ON

Original style panel set created for use in addition to the Midget & Sprite luxury six piece Club panel set, if complete interior replacement is required (for example an interior colour scheme change or a full restoration).

Seven piece panel set includes pair of inner footwell panels, pair of sill panels, choice of high or low tunnel panel and rear cockpit panel. Available in a choice of eight colours exactly complementing the Club panel set range.