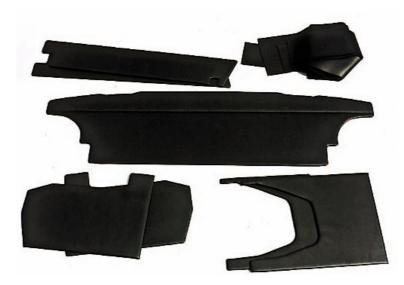

Seven piece panel set includes pair of inner footwell panels, pair of sill panels, choice of high or low tunnel panel and rear cockpit panel. Available in a choice of eight colours exactly complementing the Club panel set range.

Also included in the supplementary panel set is sufficient matching vinyl to use on 'B' posts, door cappings, fascia crash rail and behind the joints between the inner footwell panels and the tunnel panel. In short, absolutely everything you need to complete a smart new custom interior for your Midget or Sprite.